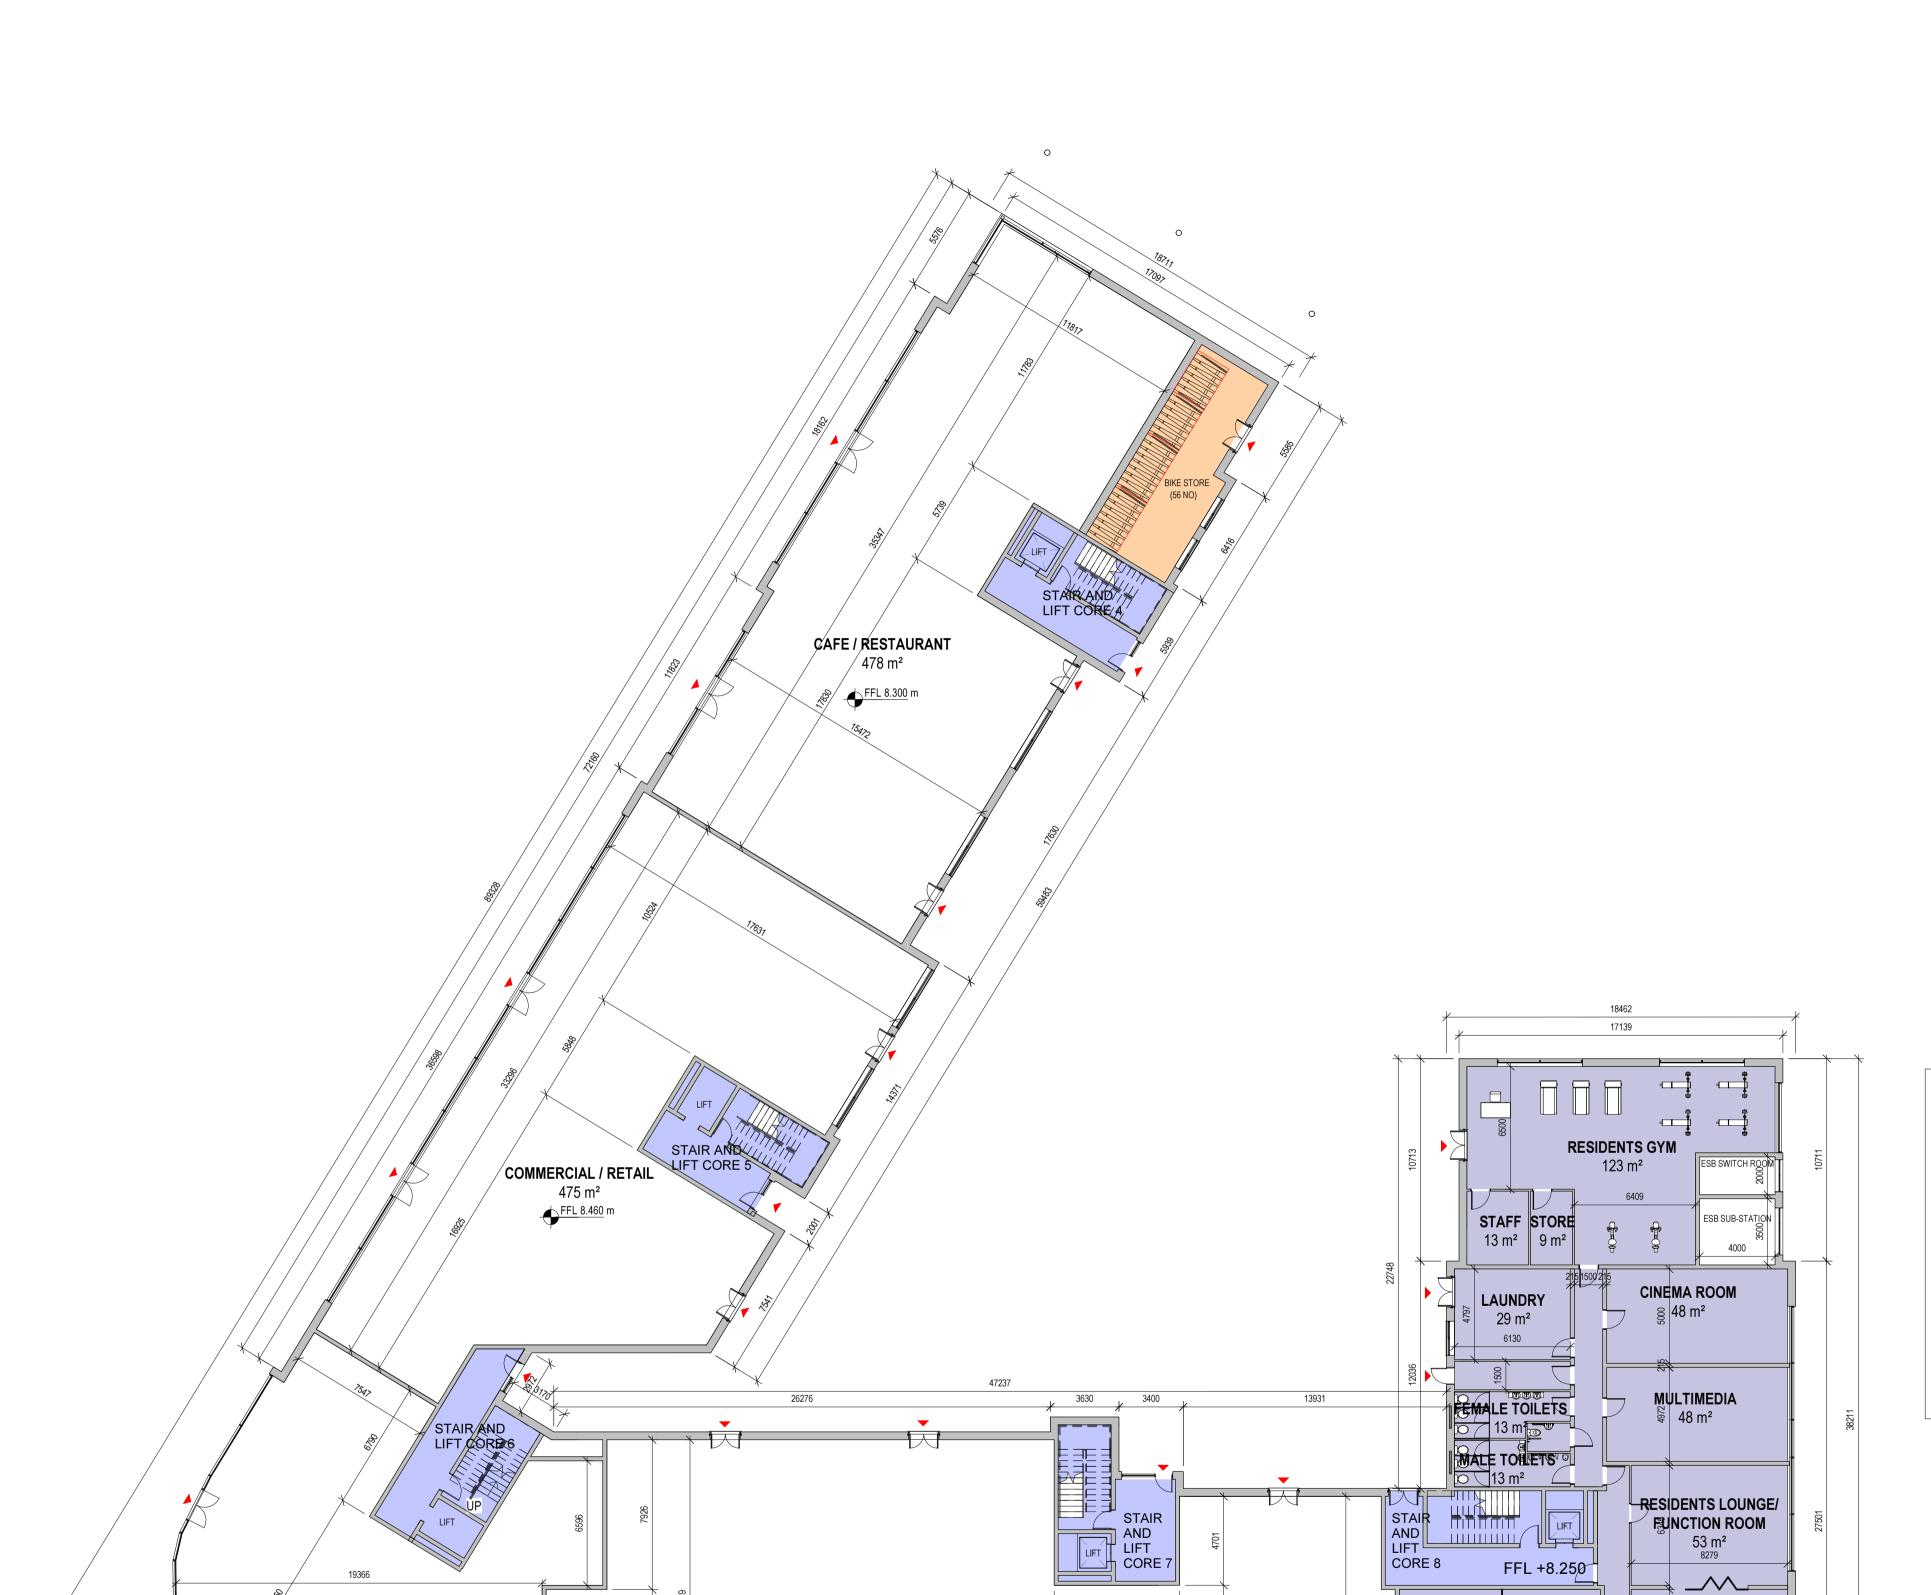

10674

FFL 8.100 m \$\frac{9}{2}\$

RESIDENTS BUSINESS ROOM

85 m²

10232

BLOCK 14B GROUND FLOOR PLAN
Scale 1: 200

CAFE / RESTAURANT

FFL 8.590 m

3213

COMMERCIAL / RETAIL

652 m²

FFL 8.200 m

\*\* Do not scale from this drawing
\*\* Use figured dimensions only

GENERAL NOTES -

© This drawing is copyright. No part of this document may be re-produced or transmitted in any form or stored in any retrieval system from the copyright holder, except as agreed for use on a project, for which the document was originally issued.

LEGEND

RESIDENTS FACILITIES
CIRCULATION
BIKE STORE
CAFE / RESTAURANT
COMMERCIAL / RETAIL

BLOCK A - 6 STOREY STUDIO

1 BED APARTMENT - 43 UNITS
2 BED APARTMENT - 44 UNITS
3 BED APARTMENT - 6 UNITS
TOTAL BLOCK A - 97 UNITS

## **BLOCK 14B**